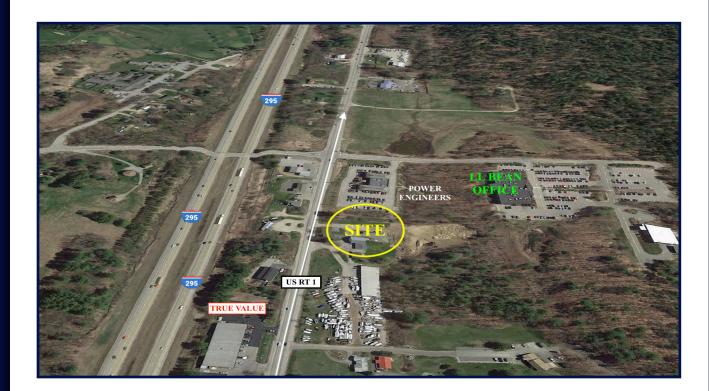

## **Property & Lease Details**

| Property Address:       | 291 US Route One, Freeport, Maine                                          |
|-------------------------|----------------------------------------------------------------------------|
| Property Type:          | Retail/Antique Barn, workshop, general                                     |
| Number of Stories:      | 1-3 (Varies)                                                               |
| Owner:                  | Scott Dugas                                                                |
| Building Size:          | 5,216+/- SF                                                                |
| Stories:                | 1-3 (Varies)                                                               |
| Construction:           | Wood Frame/ Post & Beam                                                    |
| HVAC:                   | Forced hot air & Radeon heaters                                            |
| Water/Sewer:            | Public                                                                     |
| Electricity:            | 200 AMP                                                                    |
| Loading Door:           | 8' Overhead Door on Lower Level                                            |
| Roof:                   | Metal                                                                      |
| Restroom:               | Located on Main Level                                                      |
| Location:               | Highly visible off of US Route One                                         |
| Area Businesses:        | Cindy's Lobster Rolls, Casco Bay Yachts, True Value, Power Engineers, LL   |
|                         | Bean Headquarters, Shaw's, Cold River Distillery, Holiday Inn Express, and |
|                         | countless other retailers, businesses and hotels.                          |
| Signage:                | Facade & Pylon                                                             |
| Parking:                | Ample Onsite parking                                                       |
| Interior Layout:        | Open floor plan on two levels, storage on lower level.                     |
| Square Footage:         | 4,500+/- SF                                                                |
| Lease Term:             | 3-5 Years                                                                  |
| Lease Rate:             | \$3,000 Month Modified Gross                                               |
| Utilities & Janitorial: | Tenant responsible for electricity, hear, telecommunications, & interior   |
|                         | janitorial.                                                                |
| Date Available:         | Immediate                                                                  |
|                         |                                                                            |
|                         |                                                                            |