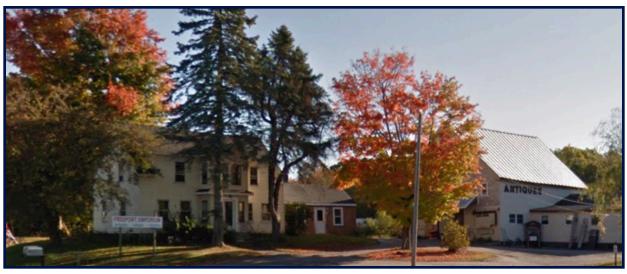

### 4,500+/- SF RETAIL/GENERAL/BUSINESS/WORKSHOP

Cardente Real Estate is pleased to offer for lease the well-known antique barn located at 291 US Route One in Freeport, Maine. The freestanding building was recently renovated providing 4,500± square feet of retail, workshop, studio space, and storage. Amenities include an open layout on main floor and upper level, updated mechanic's and bathroom, 8 foot loading door with access to lower level storage, loading dock, ample onsite parking, and highly visible facade and pylon signage. 291 US Route One offers high traffic counts and is within minutes of Downtown Freeport and I-295. This is an ideal location for antique shops, artisans, general retail, wood workers, or shop space.

# Photography 291 US Route One, Freeport