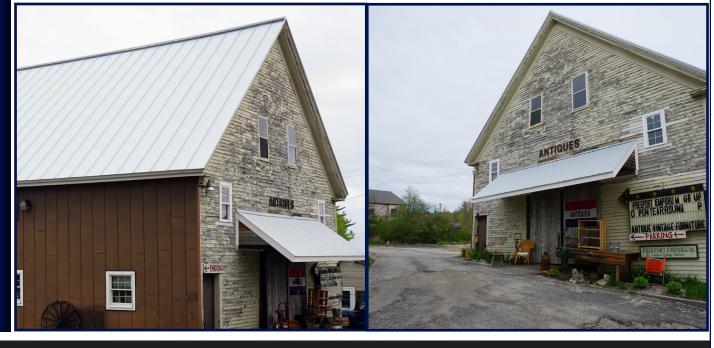

### 4,500+/- SF RETAIL/GENERAL/BUSINESS/WORKSHOP

Cardente Real Estate is pleased to offer for lease the well-known antique barn located at 291 US Route One in Freeport, Maine. The freestanding building was recently renovated providing 4,500± square feet of retail, workshop, studio space, and storage. Amenities include an open layout on main floor and upper level, updated mechanic's and bathroom, 8 foot loading door with access to lower level storage, loading dock, ample onsite parking, and highly visible facade and pylon signage. 291 US Route One offers high traffic counts and is within minutes of Downtown Freeport and I-295. This is an ideal location for antique shops, artisans, general retail, wood workers, or shop space.

# Photography 291 US Route One, Freeport